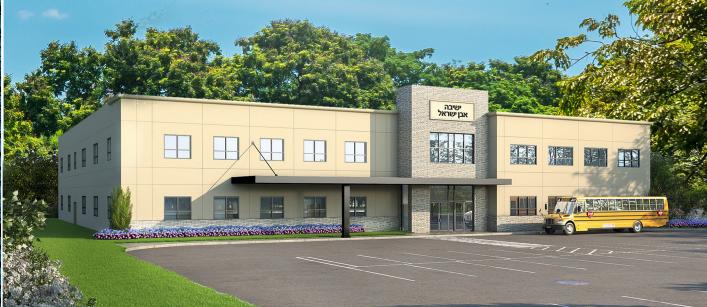

| \$25,000 |
| Nurse's Room                      | \$25,000 |
| Resource Center                   | \$25,000 |
| Resource Center primary           | \$18,000 |
| English Principal Office          | \$18,000 |
| Amud                              | \$18,000 |
| Administative Office              | \$18,000 |
| Resource Room 18 AVAILABLE        | \$10,000 |
| Water Fountain 10 AVAILABLE       | \$10,000 |
| Classroom Furniture per classroom | \$10,000 |
| Main Entrance Mezuzah             | \$5,000  |
| Sefarim Shrank                    | \$3,600  |
| Basketball Hoops                  | \$3,500  |
| Mezuzah                           | \$2,500  |
| Sponsors Wall                     | \$1,800  |
| Bais Medrash Tables               | \$1,000  |
|                                   | . 6      |