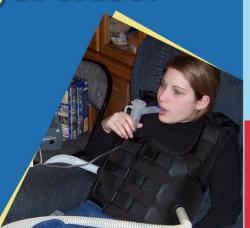

## Household Help

A significant stress in raising a child with Cystic Fibrosis includes spending hours each day pounding the child's chest, performing Chest Physical Therapy (CPT), treatment to remove thick mucus from their lungs, and constantly taking the child for emergency care and routine doctor visits.

**Child Life Society** assists by financing household help, which takes over the cooking, cleaning and other everyday needs, so parents can primarily focus their energy and time on giving to their child.