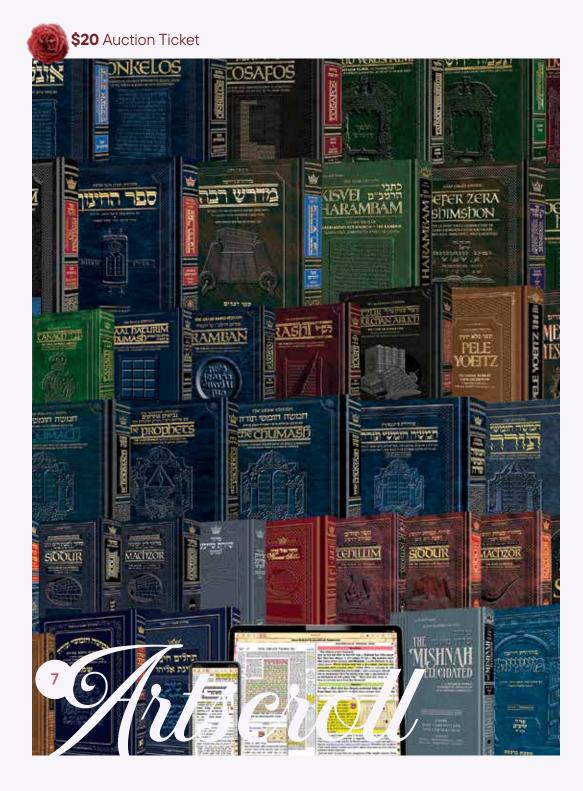

### Yigdal would like to thank all those who so graciously sponsored prizes for this year's Chinese Auction

Allegra Fine Jewelry, Lakewood

Artscroll Publishers

Mrs. Chasie Bakst, Yodels and More

Brooklyn Southwest, *Lakewood* 

### **\$36 Ticket - Grand Prize**

1. Target & Walmart

2. Shaitel

3. Jewelry

4. Megillah

Trip to Eretz Yisroel

6. Gardner White

7. Artscroll