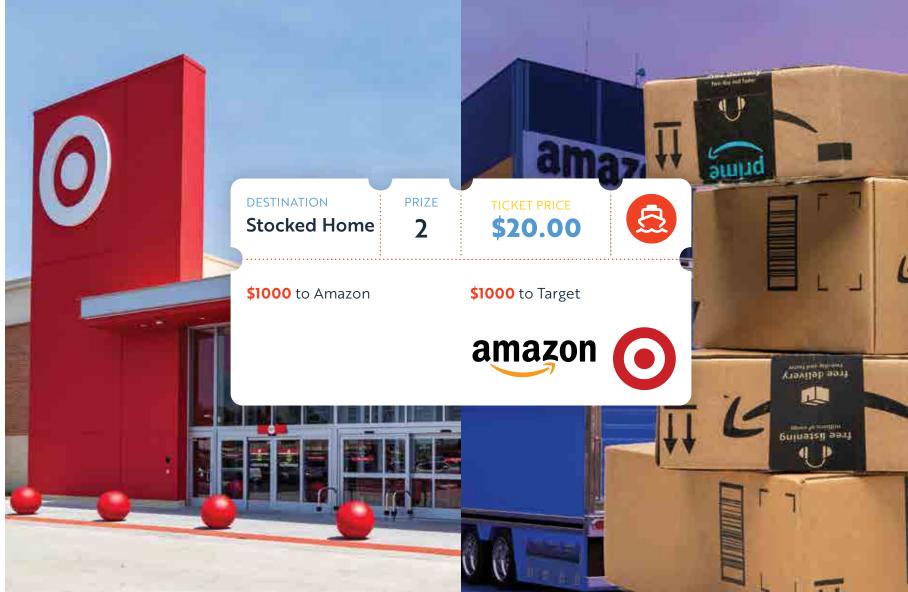

PRIZE

Artscroll

The complete Artscroll Digital Library loaded on a new iPad Pro, including a magnificent leather cover.

This preloaded iPad does not need internet to operate.

\$20.00

Tapper's

Treat yourself to something special with this \$2000 gift card from Tapper's Fine Jewelry.