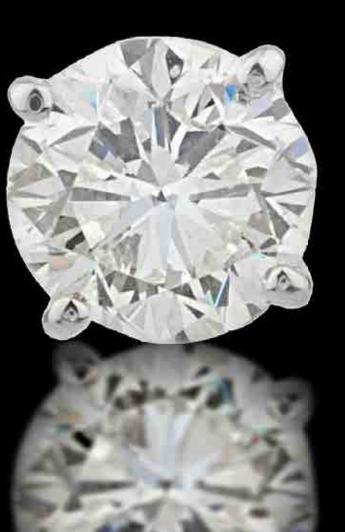

Bejeweled

Exquisite, 14 karat white gold, lab-grown diamond stud earrings. A total of 3.05 karats of classic beauty will enhance every woman's wardrobe. These stunning earrings are valued at **\$5,000**.

PRIZE 15

With thanks to Mr. Josh Bookman, Bookman & Son Fine Jewelry, Cleveland, OH

TICKET PRICE \$20.00

**Dining Out** 

PRIZE

16

\$20.00

TICKET PRICE