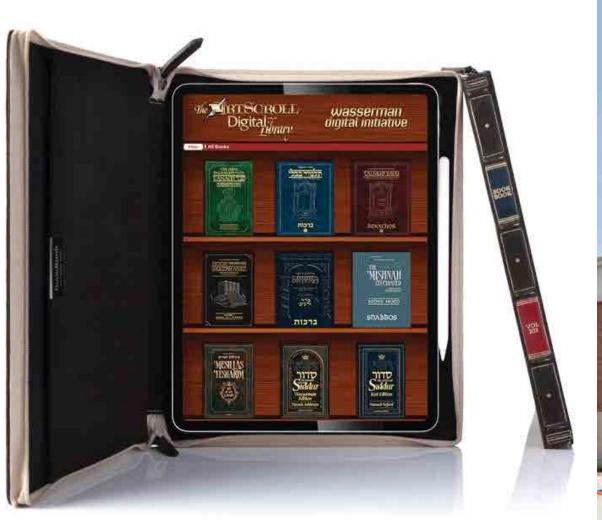

PRIZE

Artscroll

The complete Artscroll Digital Library loaded on a new iPad Pro, including a magnificent leather cover.

This preloaded iPad does not need internet to operate.

\$20.00

Tapper's

Treat yourself to something special with this \$2000 gift card from Tapper's Fine Jewelry.