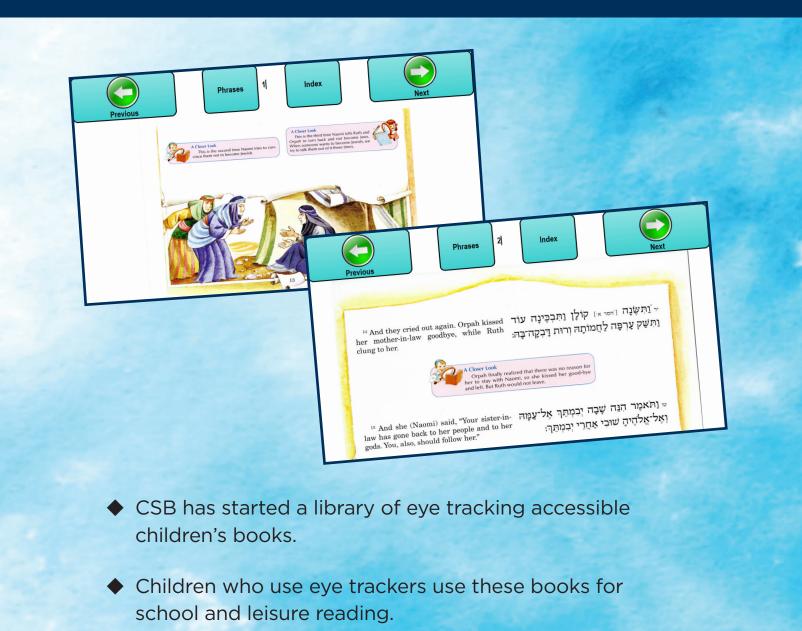

Eye Tracking Seforim Creator**



- CSB developed software in 2022 which creates eye tracking seforim ten times faster than before.
- We've completed Shas, Mikraos Gedolos, Mishne Berura, and much more for ALS patients.
- Our siddur and machzorim library has been expanded to include almost all available versions.

#### **ALS Eye Tracking** Daf Yomi System



- CSB ALS clients now have an entire system to learn daf yomi with audio shiurim using their eye tracking device.
- They can independently navigate to any daf and control the audio, all with their eyes.
- The daf is available in tsuras hadaf or in enlarged versions in text format to make it accessible to all ALS patients even if they can't wear glasses when they use their eye trackers.

#### **Eye Tracking Accessible Children Books**



#### **CSB** Therapist Network

- CSB developed an amazing network of speech, vision and occupational therapists over the past year.
- We have been able to address stroke and traumatic brain injury patients with more success than ever before.
- We are now providing training for blind and visually impaired clients on smartphones and advanced technology.
- CSB provides the technology and support while the therapists provide the ongoing education, training and therapy.
- We are currently working with 4 Slp's, 2 OT's, and 2 TVI's.

### **Eye Tracking Device** Loaner Program

- CSB can now lend out devices for therapists to do evaluations and for short term loans until the user receives an insurance funded device.
- This gives ALS patients or children with Cerebral Palsy or other disabilities