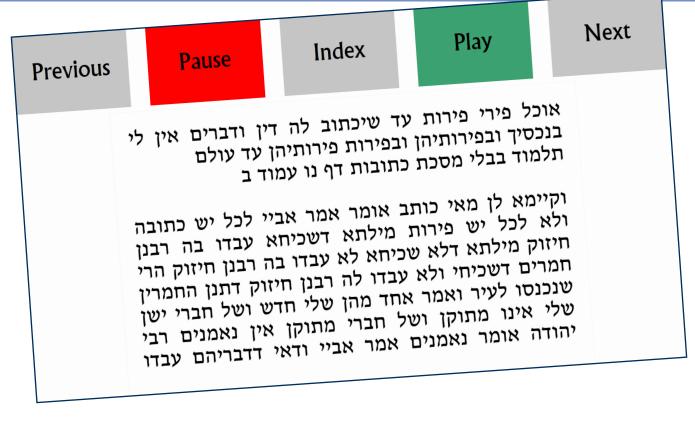

#### **ALS Eye Tracking** Daf Yomi System

- CSB ALS clients now have an entire system to learn daf yomi with audio shiurim using their eye tracking device.
- They can independently navigate to any daf and control the audio, all with their eyes.
- The daf is available in tsuras hadaf or in enlarged versions in text format to make it accessible to all ALS patients even if they can't wear glasses when they use their eye trackers.