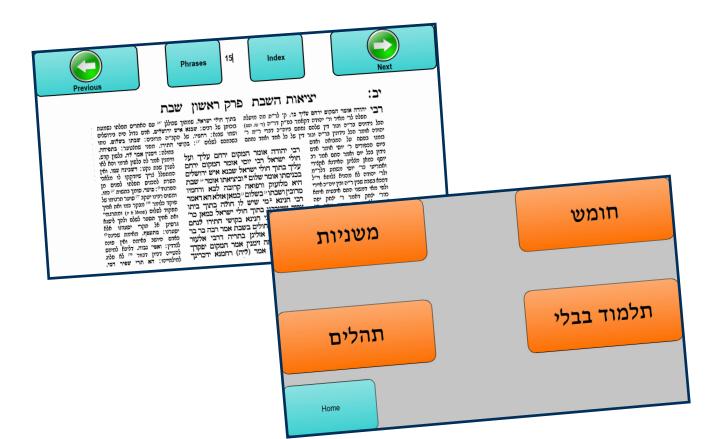

# **ALS Eye Tracking Seforim Creator**

- CSB developed software in 2022 which creates eye tracking seforim ten times faster than before.
- We've completed Shas, Mikraos Gedolos, Mishne Berura, and much more for ALS patients.
- Our siddur and machzorim library has been expanded to include almost all available versions.