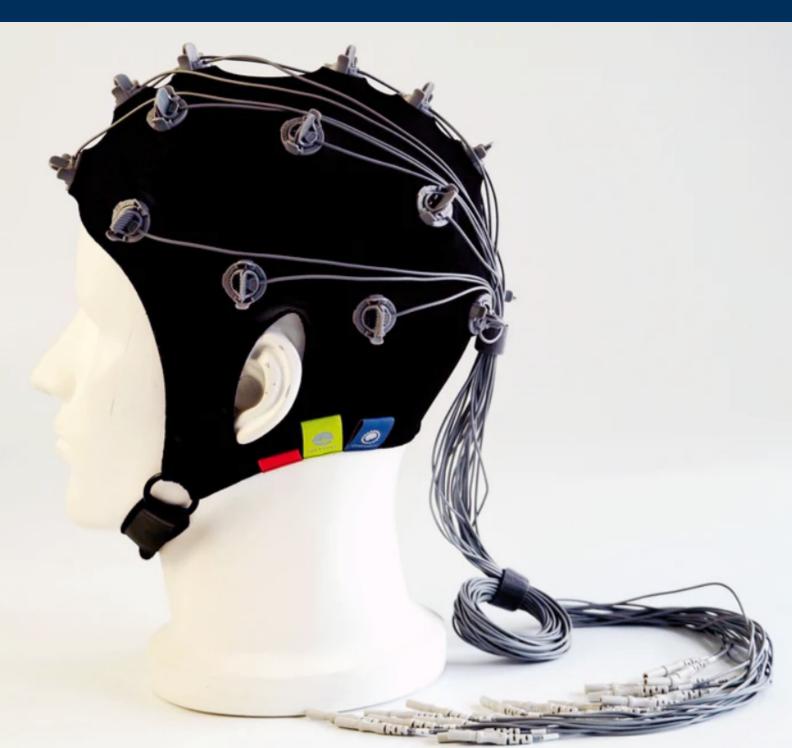

### **Brain Communication Interface (BCI)**

- CSB has been working with BCI companies to give locked in patients the ability to communicate.
- We are involved with both implantable and wearable BCI's.
- The technology should be widely usable within the next 2-5 years.