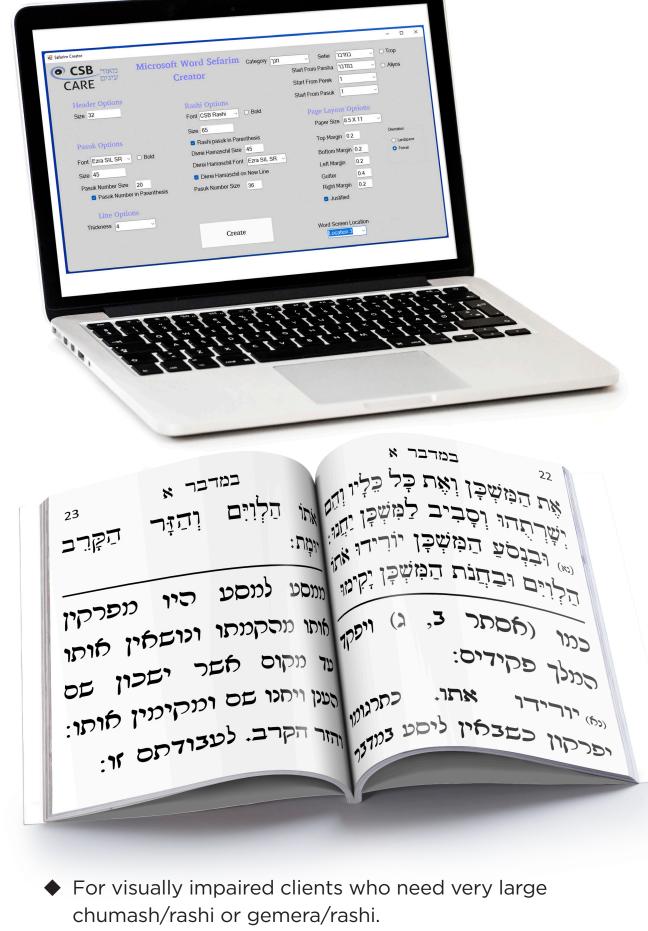

## **CSB Sefer Auto Typesetter**

- CSB Software completely typesets the seforim with dozens of options - automatically!

**Custom Large Print** 

**Siddurim and Machzorim** 

• CSB

CARE Ezra SIL SR

Bold

Header Font

- New software which allows CSB to create custom siddurim and machzorim in a fraction of the time.
- Allows clients to dictate over the phone what they need and the volumes are created by the software.