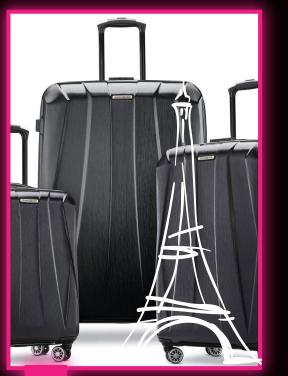

### 20D LUGGAGE

SAMSONITE 3 PIECE LUGGAGE SET WITH SPINNER WHEELS (\$500 VALUE)

SPONSORED BY MR. AND MRS. ISAAC ZLATKINE IN MEMORY OF TEIBEL BAS YITZCHAK AND PINCHOS BEN BENEDICT

ARS 5 \$40,0000