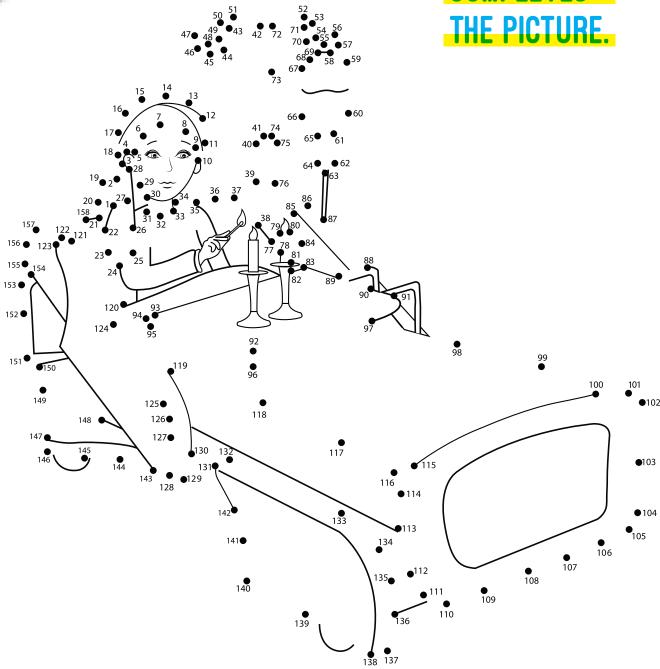

A Chesed 24/7 treat.

JUST WHAT THE DOCTOR ORDERED.

•10

გ•

**►** •11

26●

When someone's in the hospital, THE SHABBOS BOX MAKES THEM FEEL AT HOME.

**Sponsor boxes** 